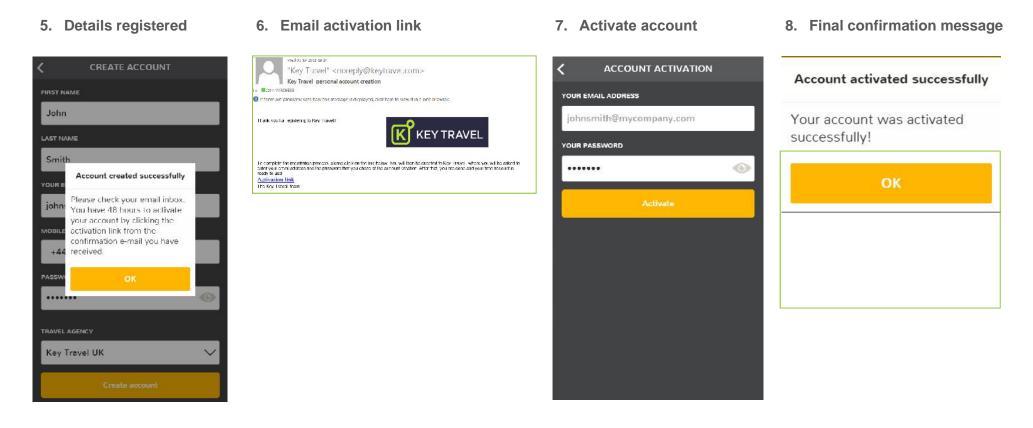

## Activating your account

A message box will appear and ask you to check your email inbox and activate your account within 48 hours. Once you have received the activation email, click the 'Activation Link' which will then direct you back to the app login page. Login using your email address and password that you created during set-up.