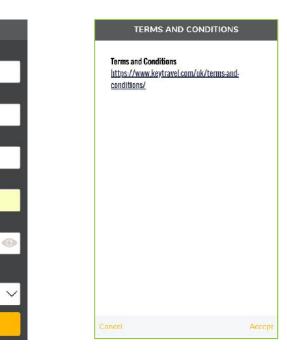

## Installing the app

Once you have downloaded the app, every new user must create a new account (even if you have a login for the Key Travel website). Register your details to create the account, and 'Accept' Terms and Conditions.

## 1. Start screen

- 3. Details in create account
- 4. T&C's Accept