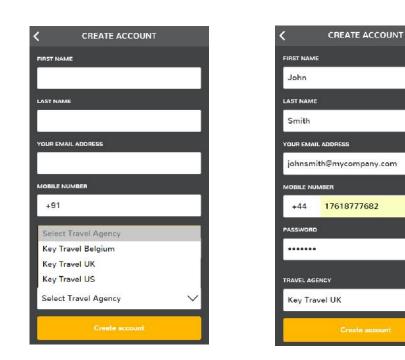

## Installing the app

Once you have downloaded the app, every new user must create a new account (even if you have a login for the Key Travel website). Register your details to create the account, and 'Accept' Terms and Conditions.

## 1. Start screen

- 3. Details in create account
- 4. T&C's Accept

## Activating your account

A message box will appear and ask you to check your email inbox and activate your account within 48 hours. Once you have received the activation email, click the 'Activation Link' which will then direct you back to the app login page. Login using your email address and password that you created during set-up.